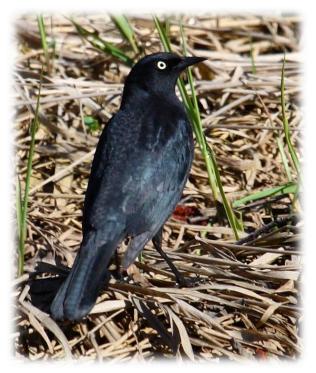

# Rusty Blackbird Spring Migration Blitz



# Rusty Blackbird Blitz

- \* April 12-May 31 in Alaska
- Goal: document migration timing and pattern in North America
- Report sightings in
   eBird or on data sheets



# **Rusty Blackbird**

Male, breeding plumage



Cephas (Wikipedia)

### Female, breeding plumage



Lloyd Spitalnik

# Rusty Blackbird Sound Track



Sound track not available in PDF format



- \* An online, shared database worldwide
- \* Share your sightings and look at other reports
- \* Keep track of your own bird list
- \* http://ebird.org/content/ak/

# Getting Started in eBird



# Exploring eBird

#### 🛿 (8515 unread) - bpeluso - Yahoo Mail 🛛 🛛

e Bird || Your destination for birding o... × +

#### bird/ak/eBirdReports?cmd=Start

🔑 National Audubon Soc... 눩 Cision 🔏 Convio login 🗌 Audublog 🤉 Editor Log ... 📋 Capture Reference 😑 Dictionary and Thesau... 🔊 Birds of North Americ... 🚺 FWS National Digital Li... 🦻 Alaska eBird 🖸 The Chicago Manual

### View and Explore Data



### Explore a Location BETA

Recent sightings, checklis