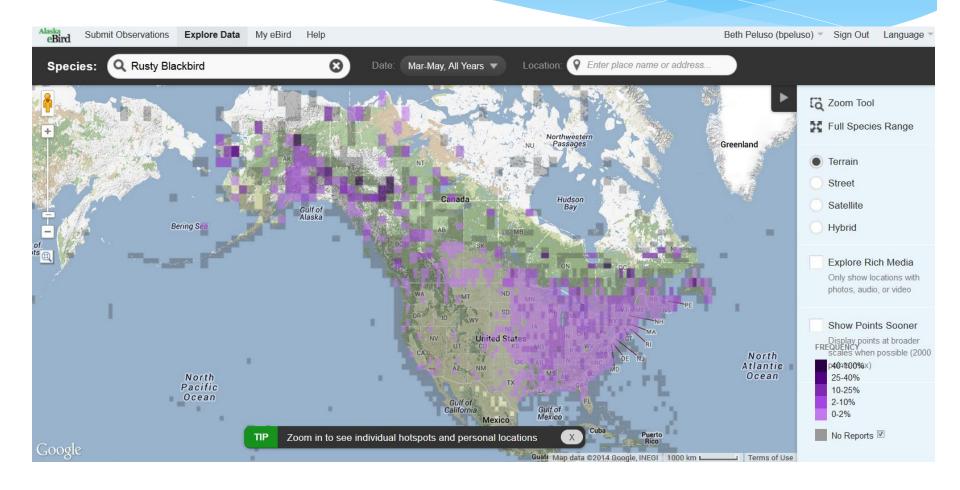

### **Range and Point Maps**

Explore interactive range maps by species or subspecies — zoom in for details

### <u>Bar Charts</u>

Find out what birds to expect throughout the year in a region or location