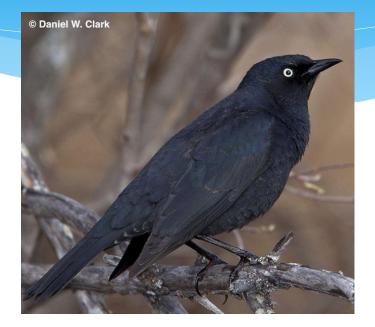

# Rusty Blackbird Spring Migration Blitz



# Rusty Blackbird Blitz

- \* April 12-May 31 in Alaska
- Goal: document migration timing and pattern in North America
- Report sightings in
   eBird or on data sheets



# **Rusty Blackbird**

Male, breeding plumage



Cephas (Wikipedia)

### Female, breeding plumage



Lloyd Spitalnik

# Rusty Blackbird Sound Track



Sound track not available in PDF format



- \* An online, shared database worldwide
- \* Share your sightings and look at other reports
- \* Keep track of your own bird list
- \* http://ebird.org/content/ak/

# Getting Started in eBird



# Exploring eBird

#### 🛿 (8515 unread) - bpeluso - Yahoo Mail 🛛 🛛

e Bird || Your destination for birding o... × +

#### bird/ak/eBirdReports?cmd=Start

🔑 National Audubon Soc... 눩 Cision 🔏 Convio login 🗌 Audublog 🤉 Editor Log ... 📋 Capture Reference 😑 Dictionary and Thesau... 🔊 Birds of North Americ... 🚺 FWS National Digital Li... 🦻 Alaska eBird 🖸 The Chicago Manual

### View and Explore Data



### Ex