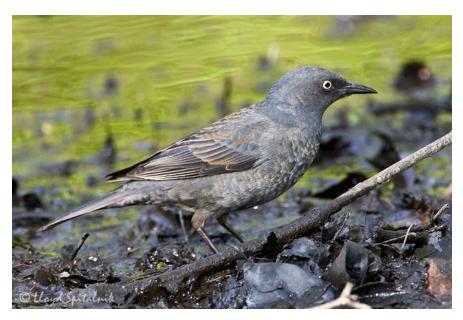

# Rusty Blackbird Spring Migration Blitz



# Rusty Blackbird Blitz

- \* April 12-May 31 in Alaska
- Goal: document migration timing and pattern in North America
- Report sightings in
   eBird or on data sheets



# **Rusty Blackbird**

Male, breeding plumage



Cephas (Wikipedia)

### Female, breeding plumage



Lloyd Spitalnik

# Rusty Blackbird Sound Track



Sound track not available in PDF format



- \* An online, shared database worldwide
- \* Share your sightings and look at other reports
- \* Keep track of your own bird list
- \* http://ebird.org/content/ak/

# Getting Started in eBird



# Exploring eBird

#### 🛿 (8515 unread) - bpeluso - Yahoo Mail 🛛 🛛

e Bird || Your destination for birding o... × +

#### bird/ak/eBirdReports?cmd=Start

🔑 National Audubon Soc... 눩 Cision 🔏 Convio login 🗌 Audublog 🤉 Editor Log ... 📋 Capture Reference 😑 Dictionary and Thesau... 🔊 Birds of North Americ... 🚺 FWS National Digital Li... 🦻 Alaska eBird 🖸 The Chicago Manual

### View and Explore Data



### Explore a Location BETA

Recent sightings, checklists, birding activity, best hotspots, and top birders