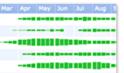

### <u>Bar Charts</u>

Find out what birds to expect throughout the year in a region or location